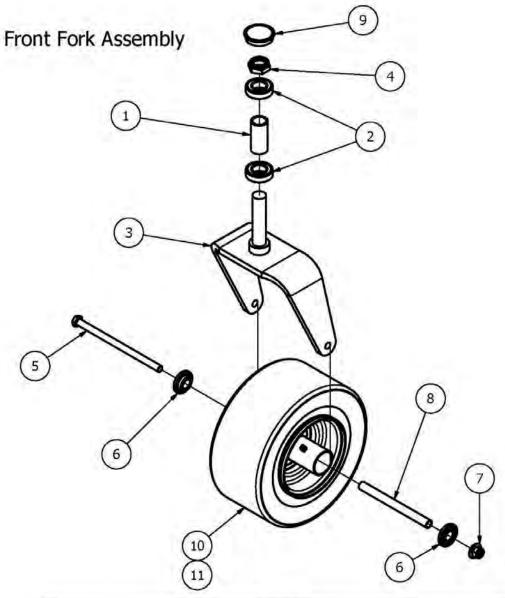

ng after replacement was required. In addition to a decline in cut quality, failure to replace a worn or damaged blade creates a major safety hazard. Bad Boy recommends that blade sharpening be performed by a professional.





### **BLADE REMOVAL:**

To change blades, it may be easier to use a piece of wood to keep the blade from turning so that the bolt can be loosened. Use a 15/16" socket and impact Drill, or a wrench and an extension to gain more leverage. You might need to put a 3/4" wrench on top of the pulley bolt to keep the blade from spinning. Bolts used have right-handed threads.

Re-torque the blade bolts to 90-110 lbs.

The blade spindles contain a sealed ball bearing inside the top and bottom of the spindle. The bearings are replaceable for a more cost effective repair.







|      |     | P           | arts List                          |
|------|-----|-------------|------------------------------------|
| ITEM | QTY | PART NUMBER | DESCRIPTION                        |
| 1    | 1   | 025-0003-00 | 2016 Front Bearing Spacer          |
| 2    | 2   | 010-1050-00 | Caster Bearing 2016 - 1641 Bearing |
| 3    | 1   | 023-7913-00 | Front Fork                         |
| 4    | 1   | 013-9004-00 | 1" Fine Thread 1/2 Nylock Nut      |
| 5    | 1   | 018-7010-00 | 1/2" x 9" GR 5 Hex Bolt            |
| 6    | 2   | 022-7009-00 | 1 3/8" Wheel Bearing               |
| 7    | 1   | 013-8050-00 | 1/2-13 Nylon Flange Nut            |
| 8    | 1   | 025-5202-00 | Front Wheel Spanner                |
| 9    | 1   | 014-2025-00 | 2017 Bearing Cover                 |
| 10