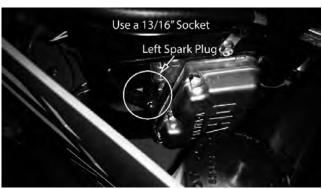

- 1) Remove the wire on the spark plug and use a 5/8" socket to remove the spark plug.
- 2) Check the gap on the spark plug to verify that it is 0.03 in using a feeler gauge.
- 3) If the spark plug is worn, overheated, wet or carbon fouled replace the spark plug.
- 4) Install the plug into cylinder head and torque to 20 ft.-lbs. Be careful not to overtighten the spark plug.