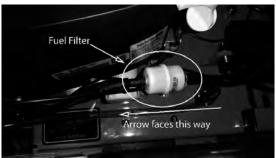

The fuel filter is located in the fuel line about 12" from the carburetor on the side of the engine. Replace the filter yearly. Prior to the removal of the old filter, note the direction of fuel flow as indicated on the filter. Have towels readily available in order to quickly remove any fuel leakage. Always use new hose clamps and ensure the security of the new filter by lightly pulling on each hose. Always perform maintenance outdoors or in a well ventilated area. Do not smoke or allow any open flames in the vicinity of any maintenance activities.

### 3.2 Changing your fuel filter:

- Locate your fuel filter and mark the direction it is facing.
- Clamp each side of the fuel filter to minimize and gas spills.
- 3) Remove the clips from each side of the fuel filter and remove the fuel filter.
- 4) Place the new fuel filter in the same direction as the old and place clips back into place and remove clamps.