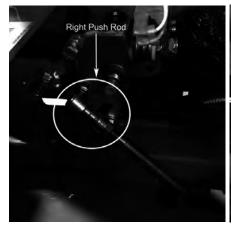

When adjusting the tracking on the mower, the length of the pushrods can be changed by screwing the pivot joint in or out on the ends of the rods. Shortening the overall length of the rod slows the pump down. Lengthening the rod will increase the speed of the pump.