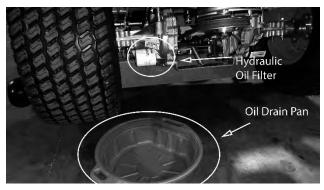

### Changing your hydraulic oil and filter:

- Remove the tops from the hydraulic fluid reservoirs and get an oil drain pan. Lift the mower from the rear will make access to the transaxles easier and allow you to purge the air from the transaxles.
- 2) Remove the three ¼" filter guard screws and filter guard from the ZT-3200 Transaxle. Clean any loose debris from around the perimeter of the filter.
- Place the oil drain pan under the oil filter as the oil filter serves as the drain as well. Remove the oil filter from the transaxle.
- 4) After the oil has drained, wipe the filter base surface off and apply a film of new oil to the gasket of the new replacement filter.
- 5) Install the new filter by hand, turn <sup>3</sup>/<sub>4</sub> to one full turn after the filter gasket contacts the filter base surface.
- 6) Re-install the filter guard with three ½" screws. Torque screws to 65 in. lbs. (7.3 Nm) each.
- 7) Repeat steps 1-6 on the opposite side transaxle drive.

- Drain old oil filters of all free flowing oil prior to disposal. Place used oil in appropriate containers and deliver to an approved recycling collection facility.
- 9) Remove the top port plug from the left side and right side transaxles prior to filling with oil. This will allow the transaxles to vent during oil fill and prevent any air lock within the transaxles.
- 10) Fill with 20W-50 motor oil (Bad Boy Hydrostatic oil is recommended) through the hydraulic fluid reservoirs until it just appears at the bottom of each transaxle's top port (approximately 2 quarts per transaxle, 4quarts total). Install the top port plug into each transaxle as the oil level reaches this port.
- 11) Install and torque the top port plugs to 180in. lbs. (20.3Nm).
- 12) Continue to fill the transaxle through the hydraulic fluid reservoirs until the "Full Cold" line is reached on the hydraulic fluid reservoirs.
- 13) Re-install the caps on the hydraulic fluid reservoirs.
- 14) Purge the air form the transaxles. With your mowers tires off the ground disengage the brake and start the engine.
- 15) Pull the neutral bypass levers which are located on each side of the muffler. Then slowly move the drive arms in the forward and reverse direction 5 to 6 times.
- 16) Push the neutral bypass levers back into place. Move the drive arms forward and backwards 5 to 6 times slowly. Check the oil level, and add oil as required after stopping the engine.
- 17) It may be necessary to repeat steps 15 and 16 until all the air is completely purged from the system. When the transaxle operates at normal noise levels and moves smoothly foward and reverse at normal speeds, then the transaxle is considered purged.