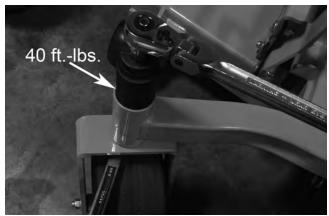

- 1) Remove the wire on the spark plug and use a 5/8" socket to remove the spark plug.
- 2) Check the gap on the spark plug to verify that it is 0.03 in using a feeler gauge.
- 3) If the spark plug is worn, overheated, wet or carbon fouled replace the spark plug.
- 4) Install the plug into cylinder head and torque to 20 ft.-lbs. Be careful not to overtighten the spark plug.