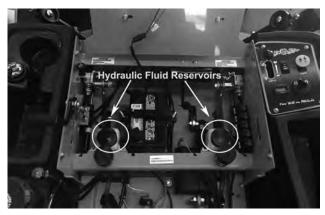

## **SECTION 1: HYDROSTATIC SYSTEM**

The hydraulic fluid reservoirs are accessed by raising the seat. Notice the "full cold" line at the bottom of the tank. Use only 20W-50 motor oil in this tank. (Bad Boy Hydrostatic oil is recommended)

### Changing your hydraulic oil and filter:

- Remove the tops from the hydraulic fluid reservoirs and get an oil drain pan. Lift the mower from the rear will make access to the transaxles easier and allow you to purge the air from the transaxles.
- 2) Remove the three ¼" filter guard screws and filter guard from the ZT-3200 Transaxle. Clean any loose debris from around the perimeter of the filter.
- Place the oil drain pan under the oil filter as the oil filter serves as the drain as well. Remove the oil filter from the transaxle.
- 4) After the oil has drained, wipe the filter base surface off and apply a film of new oil to the gasket of the new replacement filter.
- 5) Install the new filter by hand, turn <sup>3</sup>/<sub>4</sub> to one full turn after the filter gasket contacts the filter base surface.
- 6) Re-install the filter guard with three ½" screws. Torque screws to 65 in. lbs. (7.3 Nm) each.
- 7) Repeat steps 1-6 on the opposite side transaxle drive.

- Drain old oil filters of all free flowing oil prior to disposal. Place used oil in appropriate containers and deliver to an approved recycling collection facility.
- 9) Remove the top port plug from the left side and right side transaxles prior to filling with oil. This will allow the transaxles to vent during oil fill and prevent any air lock within the transaxles.
- 10) Fill with 20W-50 motor oil (Bad Boy Hydrostatic oil is recommended) through the hydraulic fluid reservoirs until it just appears at the bottom of each transaxle's top port (approximately 2 quarts per transaxle, 4quarts total). Install the top port plug into each transaxle as the oil level reaches this port.
- 11) Install and torque the top port plugs to 180in. lbs. (20.3Nm).
- 12) Continue to fill the transaxle through the hydraulic fluid reservoirs until the "Full Cold" line is reached on the hydraulic fluid reservoirs.
- 13) Re-install the caps on the hydraulic fluid reservoirs.
- 14) Purge the air form the transaxles. With your mowers tires off the ground disengage the brake and start the engine.
- 15) Pull the neutral bypass levers which are located on each side of the muffler. Then slowly move the drive arms in the forward and reverse direction 5 to 6 times.
- 16) Push the neutral bypass levers back into place. Move the drive arms forward and backwards 5 to 6 times slowly. Check the oil level, and add oil as required after stopping the engine.
- 17) It may be necessary to repeat steps 15 and 16 until all the air is completely purged from the system. When the transaxle operates at normal noise levels and moves smoothly foward and reverse at normal speeds, then the transaxle is considered purged.