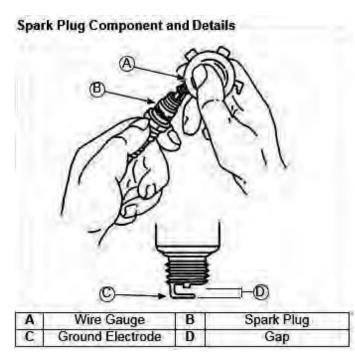

- 1) Remove the wire on the spark plug and use a 5/8" socket to remove the spark plug.
- 2) Check the gap on the spark plug to verify that it is 0.03 in using a feeler gauge.
- 3) If the spark plug is worn, overheated, wet or carbon fouled replace the spark plug.
- 4) Install the plug into cylinder head and torque to 20 ft.-lbs. Be careful not to overtighten the spark plug.

# Spark Plug Component and Details

| A | Wire Gauge       | В | Spark Plug |
|---|------------------|---|------------|
| C | Ground Electrode | D | Gap        |