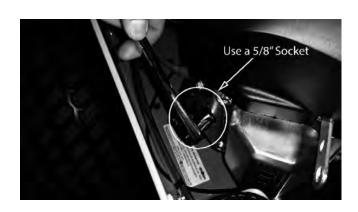

- 1) Remove the wire on the spark plug and use a 5/8" socket to remove the spark plug.
- 2) Check the gap on the spark plug to verify that it is 0.03 in using a feeler gauge.
- 3) If the spark plug is worn, overheated, wet or carbon fouled replace the spark plug.
- 4) Install the plug into cylinder head and torque to 20 ft.-lbs. Be careful not to overtighten the spark plug.