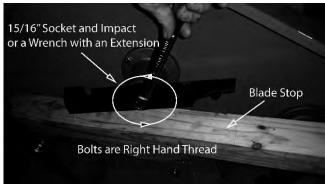

- 1. Correct part number
- 2. Correct serial number

All warranty repair and service must be handled through your authorized Bad Boy Mowers dealer. To locate the nearest dealer, go to our website and click on Locate a Dealer.

# **SECTION 10: MOWER BLADE MAINTENANCE**

- 10.1 Check mower blades after each use. This is essential for maintaining well-groomed turf. Keep the blades sharp. If a dull blade is used for cutting, the grass will tear rather than cut. This could damage the grass leaving a brown frayed top on the grass within a few hours. A dull blade will also require more power from the engine.
- 10.2 NEVER attempt to straighten a bent blade by heating. NEVER attempt to weld a cracked blade. The blades can break and cause serious injury or death.
- 10.3 NEVER work with blades while engine is running or deck clutch is engaged.
- 10.4 ALWAYS place deck clutch in DISENGAGE position while performing maintenance.
- 10.5 Use blocks when you MUST work under mower.
- 10.6 ALWAYS wear thick gloves when handling blades.
- 10.7 ALWAYS check for blade damage if mower strikes rock, branch, or other objects that could potentially damage the blade.