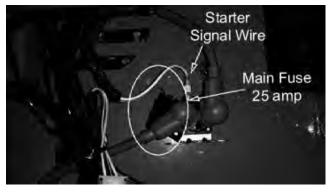

# **SECTION 6: TROUBLESHOOTING**

- 6.1 **Q:** How do I prevent an uneven cutting pattern and increase the quality of cut?
- 6.1 A: Check tire pressure, check blade sharpness (replace blades or sharpen at least once per year or when needed), make sure blades are tightened properly, check spring and belt tension, check the underside of the deck to ensure the mower deck is free of grass build-up and debris, make sure your machine is at full throttle, and vary your mowing pattern each time you cut your grass.
- 6.2 **Q:** What should I do if my mower won't start?
- 6.2 A: Check battery charge and connection (grounds), check your fuel (make sure fuel is less than 30 days old and contains no water), make sure your spark plug is in good condition and spark plug wire is attached, and make sure air filter is clean (a dirty filter makes it more difficult for the engine to draw air). Check the integrity of the 25 amp main fuse; also check for any bare wires and/or bad connections.
- 6.3 **Q:** What should I do if the blades won't engage?
- 6.3 **A:** Make sure the safety switch is plugged in on the bottom of seat. Check the underside of the PTO engager to ensure the plug is secure at switch. Also check PTO fuse underneath operator console (10amps)
- 6.4 **Q:** What type of fuel is recommended for my mower?
- 6.4 A: We recommend that you use a name brand fuel to ensure quality. Use fuel with an octane rating near 87. Higher octane fuels offer no benefit. By law, E-15 fuel is not permitted. Usage of E-15 will result in premature engine failure.
- 6.5 **Q:** Do you offer touch-up paint for your mowers?
- 6.5 **A:** Touch-up paint is available. Contact your local dealer for more information.
- 6.6 **Q:** How durable is the electric deck lift?
- 6.6 **A:** The actuator which controls the deck height is designed for moving loads of up to 1000 pounds and has a static holding capability which exceeds 3,000 pounds. Our ¼" deck weighs approximately 250 pounds which is only 25% of working capability. If deck lift will not operate, check fuse located underneath operator console (15amp).
- 6.7 **Q:***How do i clean my mower?*
- 6.7 A: It is recommended that you use an air hose or blower to remove dust and debris from the mower, to ensure there is not a build up of grass on the mower deck and engine compartment, which could become a fire hazard. If you must wash the mower, ensure you run the engine to operating temp to dry water and engage the blades to spin off any standing water on the pulleys. Avoid spraying water onto electrical components and bearings, to prevent premature failure of these parts.