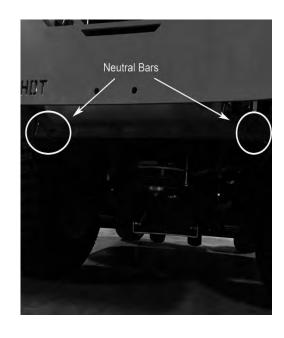

Under the rear of the mower, you will find the two levers shown in the image. These bypass levers serve as a neutral for mowing the mowers while the engine is not running. Pull the levers out and lock them into place to activate the bypass.