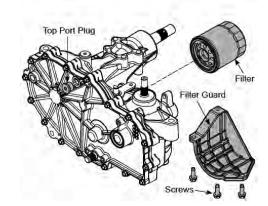

### Changing your hydraulic oil and filter:

- Remove the tops from the hydraulic fluid reservoirs and get an oil drain pan. Lift the mower from the rear will make access to the transaxles easier and allow you to purge the air from the transaxles.
- 2) Remove the three ¼" filter guard screws and filter guard from the ZT-3200 Transaxle. Clean any loose debris from around the perimeter of the filter.
- Place the oil drain pan under the oil filter as the oil filter serves as the drain as well. Remove the oil filter from the transaxle.
- 4) After the oil has drained, wipe the filter base surface off and apply a film of new oil to the gasket of the new replacement filter.
- 5) Install the new filter by hand, turn <sup>3</sup>/<sub>4</sub> to one full turn after the filter gasket contacts the filter base surface.
- 6) Re-install the filter guard with three ½" screws. Torque screws to 65 in. lbs. (7.3 Nm) each.
- 7) Repeat steps 1-6 on the opposite side transaxle drive.

- Drain old oil filters of all free flowing oil prior to disposal. Place used oil in appropriate containers and deliver to an approved recycling collection facility.
- 9) Remove the top port plug from the left side and right side transaxles prior to filling with oil. This will allow the transaxles to vent during oil fill and prevent any air lock within the transaxles.
- 10) Fill with 20W-50 motor oil (Bad Boy Hydrostatic oil is recommended) through the hydraulic fluid reservoirs until it just appears at the bottom of each transaxle's top port (approximately 2 quarts per transaxle, 4quarts total). Install the top port plug into each transaxle as the oil level reaches this port.
- 11) Install and torque the top port plugs to 180in. lbs. (20.3Nm).
- 12) Continue to fill the transaxle through the hydraulic fluid reservoirs until the "Full Cold" line is reached on the hydraulic fluid reservoirs.
- 13) Re-install the caps on the hydraulic fluid reservoirs.
- 14) Purge the air form the transaxles. With your mowers tires off the ground disengage the brake and start the engine.
- 15) Pull the neutral bypass levers which are located on each side of the muffler. Then slowly move the drive arms in the forward and reverse direction 5 to 6 times.
- 16) Push the neutral bypass levers back into place. Move the drive arms forward and backwards 5 to 6 times slowly. Check the oil level, and add oil as required after stopping the engine.
- 17) It may be necessary to repeat steps 15 and 16 until all the air is completely purged from the system. When the transaxle operates at normal noise levels and moves smoothly foward and reverse at normal speeds, then the transaxle is considered purged.