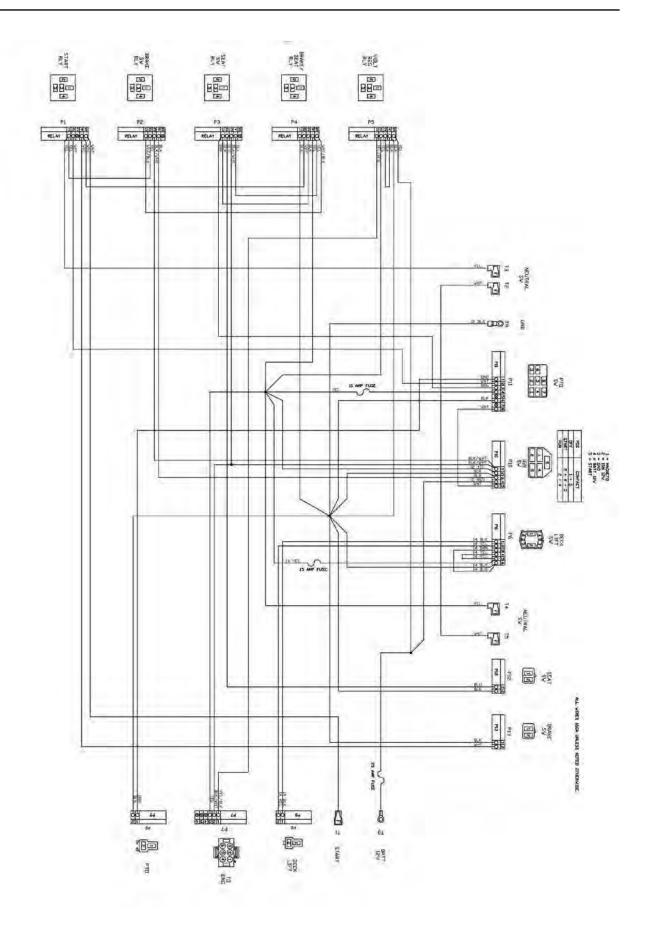

- A. Air Cleaner
- B. Air Inlet Guard
- C. Oil Drain Plug
- D. Oil Filter
- E. Spark Plugs/Spark Plug Caps
- F. Oil Gauge
- J. Control Panel
- K. Carburetor

- G. Fuel Pump
- H. Fuel Filter
- I. Electric Starter