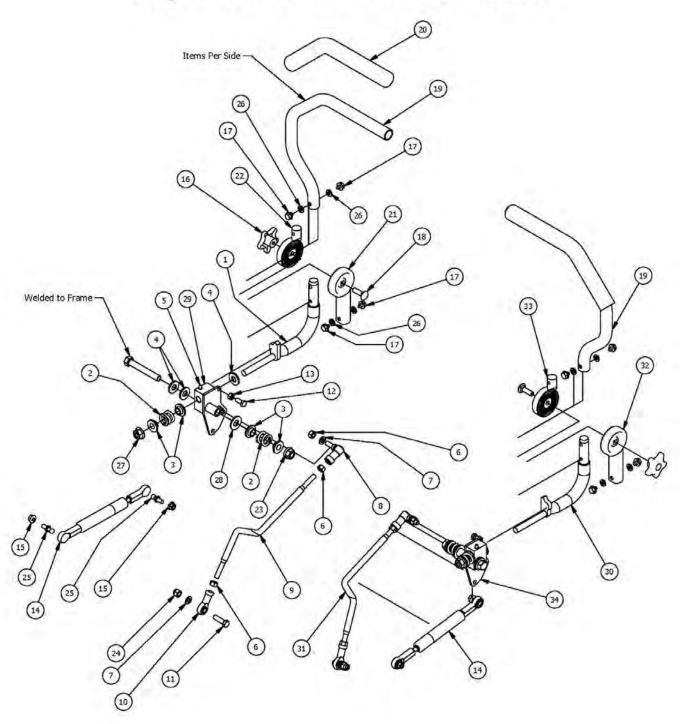

Under the rear of the mower, you will find the two levers shown in the image. These bypass levers serve as a neutral for mowing the mowers while the engine is not running. Pull the levers out and lock them into place to activate the bypass.

When adjusting the tracking on the mower, the length of the pushrods can be changed by screwing the pivot joint in or out on the ends of the rods. Shortening the overall length of the rod slows the pump down. Lengthening the rod will increase the speed of the pump.

### **SECTION 2: DRIVE BELT**

Shown on the right is the tensioner for your pump belt. Adjusting this will either increase or decrease tension on the belt. Use a ¾" wrench to loosen the jam nuts and either tighten for more belt tension or loosen for less belt tension.

The belt tension should be set between 60-65 lbs.

Use a belt tension gauge to ensure the proper tension. Your dealer or service center will have a belt tension gauge or you can buy one (Part Number 041-9999-00).