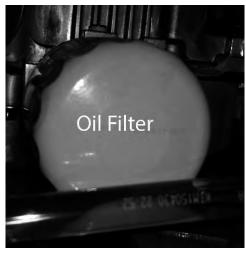

### 3.1 Changing your engine oil and oil filter:

- Remove oil dipstick and open oil drain.
   Allow oil to completely drain. (Make sure to have an oil pan ready to capture old oil and properly dispose old oil.)
- 2) The oil filter is located on the right side of the engine. Clean area around oil filter. Place a container under the oil filter to capture any oil and remove filter. Wipe off mounting surface and reinstall drain plug. Torque to 10 ft.\*lb.
- 3) Place new filter in shallow pan with open end up. Fill with new oil until oil reaches the bottom of the threads. Allow 2 minutes for oil to be absorbed by filter material.
- Apply a thin film of clean oil to rubber gasket on new filter
- 5) Refer to instructions on oil filter for proper installation.

- Fill crankcase with approximately 2 quarts of new oil. Level should top of indicator on dipstick.
- 7) Reinstall oil fill/dipstick and tighten securely.
- Start engine; check for oil leaks. Stop Engine; correct oil leaks. Recheck oil level
- Dispose of used oil and filter in accordance with local ordinances.