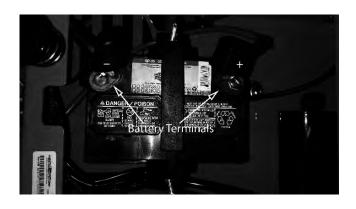

# **SECTION 4: MOWER MAINTENANCE**

|                                             |       |                  |                                   | Interval                           |                    |                    |                                 |
|---------------------------------------------|-------|------------------|-----------------------------------|------------------------------------|--------------------|--------------------|---------------------------------|
| Maintenance                                 | Daily | First 8<br>hours | Every 50<br>hours or<br>annually* | Every 100<br>hours or<br>annually* | Every 200<br>hours | Every 250<br>hours | Section                         |
| Check and add engine oil                    | •     |                  |                                   |                                    |                    |                    | Section 3                       |
| Check all belts for proper alignment        | •     |                  |                                   |                                    |                    |                    | Section 2<br>(Pump) 6<br>(Deck) |
| Check tire pressure and wheel lug nuts      | •     |                  |                                   |                                    |                    |                    | Section 5                       |
| Check battery terminal connections          | •     |                  |                                   |                                    |                    |                    | Section 4                       |
| Check condition of blades                   | •     |                  |                                   |                                    |                    |                    | Section 6                       |
| Check for fuel and oil leakage              | •     |                  |                                   |                                    |                    |                    | Section 3                       |
| Initial oil change                          |       | •                |                                   |                                    |                    |                    | Section 3                       |
| Change engine oil and filter                |       |                  | •                                 |                                    |                    |                    | Section 3                       |
| Tighten nuts and screws                     |       |                  | •                                 |                                    |                    |                    |                                 |
| Grease mower                                |       |                  |                                   | •                                  |                    |                    | Section 5                       |
| Replace air element and pre-cleaner         |       |                  |                                   | •                                  |                    |                    | Section 3                       |
| Replace fuel filter ◊                       |       |                  |                                   | •                                  |                    |                    | Section 3                       |
| Clean or replace spark plugs and set gap    |       |                  |                                   | •                                  |                    |                    | Section 3                       |
| Clean combustion chamber Dealer             |       |                  |                                   |                                    |                    | •                  |                                 |
| Check and adjust valve clearance<br>Dealer  |       |                  |                                   |                                    |                    | •                  |                                 |
| Clean and lap valve seating surface  Dealer |       |                  | an wells which                    |                                    | i wa t             | •                  |                                 |