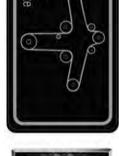

### **SECTION 2: DRIVE BELT**

Shown on the right is the tensioner for your pump belt. Adjusting this will either increase or decrease tension on the belt. Use a ¾" wrench to loosen the jam nuts and either tighten for more belt tension or loosen for less belt tension.

The belt tension should be set between 60-65 lbs.

Use a belt tension gauge to ensure the proper tension. Your dealer or service center will have a belt tension gauge or you can buy one (Part Number 041-9999-00).