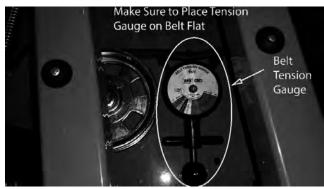

### **SECTION 2: DRIVE BELT**

Shown on the right is the tensioner for your pump belt. Adjusting this will either increase or decrease tension on the belt. Use a ¾" wrench to loosen the jam nuts and either tighten for more belt tension or loosen for less belt tension.

The belt tension should be set between 60-65 lbs.

Use a belt tension gauge to ensure the proper tension. Your dealer or service center will have a belt tension gauge or you can buy one (Part Number 041-9999-00).