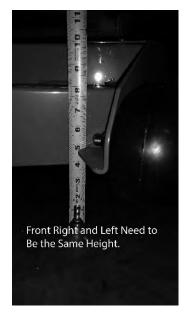

ly as improper routing can damage the spindles as well as the engine.







### **LEVELING THE DECK:**

- Start on a flat level surface and set the air pressure in all four tires to 12 psi.
- 2) Raise the deck up, and measure all four corners of the deck to see if it is level from left to right and front to back. All decks should be level from left to right and have a 1/8" pitch down in the front.
- Adjusting the chains in the rear of the deck will allow leveling from left to right.
- Adjust the turn buckles in the front of the deck to adjust the pitch up and down.
- 5) In order to use the turn buckles you must first use a 15/16" wrench and loosen the nuts on each side. Use a screwdriver in the middle hole on the turn buckle to spin the unit up and down to adjust the pitch and leveling.













The deck spring tension is critical. If the tension is too high, premature failure of the deck belt and blade spindles can occur. If the tension is too low, the belt can 'jump off' or slip on the pulleys. This results in reduced cut quality and early belt failure

Spring tension adjustments can be made by sliding the bolt shown above forward or backward in the slot of the deck. Belt tension should be 60-65 lbs. for the 48" and 54" decks and 65-70 lbs. for the 60" deck, with the deck at its lowest setting.

Use a belt tension gauge to ensure the proper tension. Your dealer or service center will have a belt tension gauge or you can buy one (Part Number 041-9999-00).

# Deck Belt Tension Adjustment



### **BLADE SHARPENING:**

The blade in the foreground (see photo) was utilized