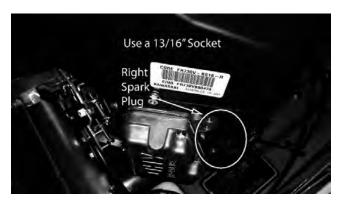

- 1) Remove the wire on the spark plug and use a 5/8" socket to remove the spark plug.
- 2) Check the gap on the spark plug to verify that it is 0.03 in using a feeler gauge.
- 3) If the spark plug is worn, overheated, wet or carbon fouled replace the spark plug.
- 4) Install the plug into cylinder head and torque to 20 ft.-lbs. Be careful not to overtighten the spark plug.