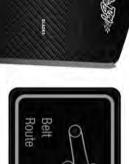

### **SECTION 2: DRIVE BELT**

Shown on the right is the tensioner for your pump belt. Adjusting this will either increase or decrease tension on the belt. Use a ¾" wrench to loosen the jam nuts and either tighten for more belt tension or loosen for less belt tension.

The belt tension should be set between 60-65 lbs.

Use a belt tension gauge to ensure the proper tension. Your dealer or service center will have a belt tension gauge or you can buy one (Part Number 041-9999-00).