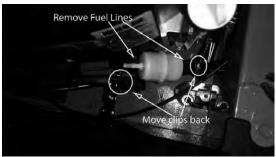

The fuel filter is located in the fuel line about 12" from the carburetor on the side of the engine. Replace the filter yearly. Prior to the removal of the old filter, note the direction of fuel flow as indicated on the filter. Have towels readily available in order to quickly remove any fuel leakage. Always use new hose clamps and ensure the security of the new filter by lightly pulling on each hose. Always perform maintenance outdoors or in a well ventilated area. Do not smoke or allow any open flames in the vicinity of any maintenance activities.

### 3.2 Changing your fuel filter:

- Locate your fuel filter and mark the direction it is facing.
- Clamp each side of the fuel filter to minimize and gas spills.
- 3) Remove the clips from each side of the fuel filter and remove the fuel filter.
- 4) Place the new fuel filter in the same direction as the old and place clips back into place and remove clamps.