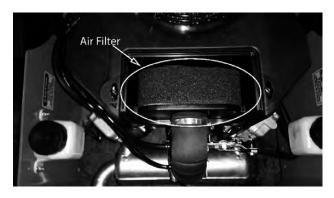

The air cleaner is the engine's only defense against damaging foreign particles. It is very important that the air cleaner element is inspected prior to each use. Remove the element and tap its sides in order to remove debris. Do not blow the filter out using compressed air. Doing so will greatly reduce the air cleaner's effectiveness. Replace yearly; more often in dusty environments. Adhering to these practices will help prevent loss of power and premature engine failure.

### 3.3 Changing the air cleaner:

- Unlock the air cleaner cover and remove to access the air cleaner.
- Remove the paper element and precleaner.
- Replace or wash precleaner in warm water with detergent. Rinse and allow to air dry.
- Lightly oil precleaner with new engine oil; squeeze out excess oil.
- Replace paper element and place precleaner onto new paper element.
- Install onto base and place cover back on and lock into place.