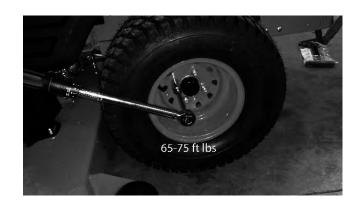

- 2.69 Always maintain the correct tire pressure. Do not inflate the tires above the recommended pressure. Never weld or heat a wheel and tire assembly. The heat can cause an increase in air pressure resulting in a tire explosion. Welding can structurally weaken or deform the wheel.
- 2.70 Park machine on level ground. Never allow untrained personnel to service machine. Understand service procedure before doing work.