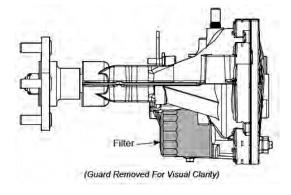

### Changing your hydraulic oil and filter:

- Remove the tops from the hydraulic fluid reservoirs and get an oil drain pan. Lift the mower from the rear will make access to the transaxles easier and allow you to purge the air from the transaxles.
- 2) Remove the three ¼" filter guard screws and filter guard from the ZT-3200 Transaxle. Clean any loose debris from around the perimeter of the filter.
- Place the oil drain pan under the oil filter as the oil filter serves as the drain as well. Remove the oil filter from the transaxle.
- 4) After the oil has drained, wipe the filter base surface off and apply a film of new oil to the gasket of the new replacement filter.
- 5) Install the new filter by hand, turn <sup>3</sup>/<sub>4</sub> to one full turn after the filter gasket contacts the filter base surface.
- 6) Re-install the filter guard with three ½" screws. Torque screws to 65 in. lbs. (7.3 Nm) each.
- 7) Repeat steps 1-6 on the opposite side transaxle drive.