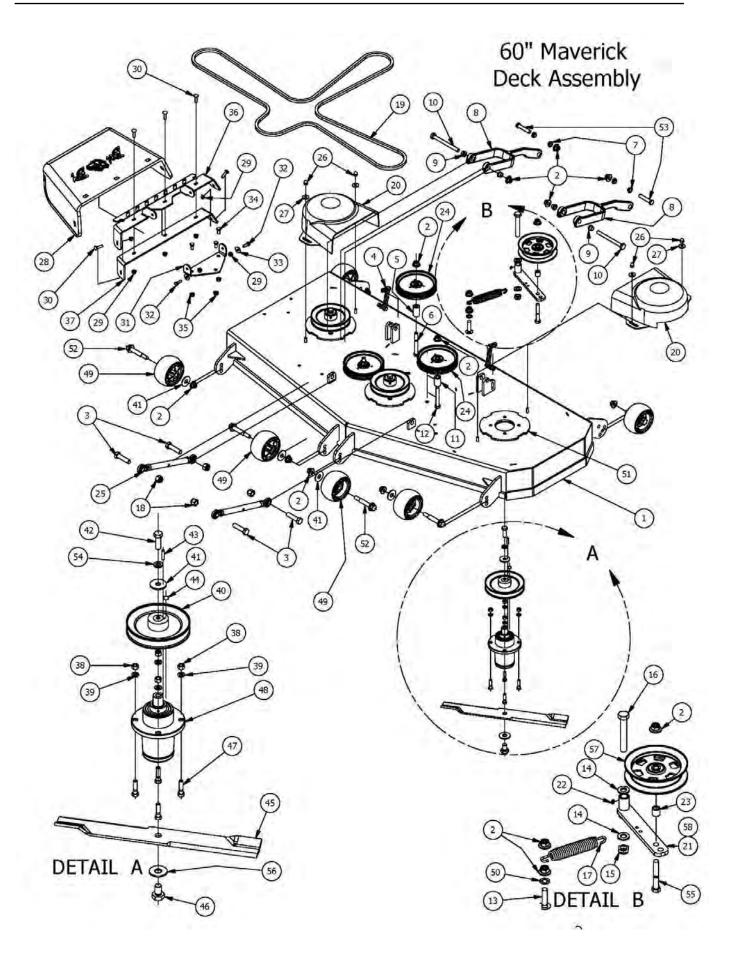

# **SECTION 10: MOWER BLADE MAINTENANCE**

- 10.1 Check mower blades after each use. This is essential for maintaining well-groomed turf. Keep the blades sharp. If a dull blade is used for cutting, the grass will tear rather than cut. This could damage the grass leaving a brown frayed top on the grass within a few hours. A dull blade will also require more power from the engine.
- 10.2 NEVER attempt to straighten a bent blade by heating. NEVER attempt to weld a cracked blade. The blades can break and cause serious injury or death.
- 10.3 NEVER work with blades while engine is running or deck clutch is engaged.
- 10.4 ALWAYS place deck clutch in DISENGAGE position while performing maintenance.
- 10.5 Use blocks when you MUST work under mower.
- 10.6 ALWAYS wear thick gloves when handling blades.
- 10.7 ALWAYS check for blade damage if mower strikes rock, branch, or other objects that could potentially damage the blade.

# **SECTION 11: EQUIPMENT LUBRICATION**

- 11.1 Park the machine on a level surface and disengage the blade control switch.
- 11.2 Move the motion control levers outward to the neutral position, engage parking brake, stop the engine, remove the key, and wait for all moving parts to stop before leaving the operating position.
- 11.3 Grease Type: NGLI grade #2 multi-purpose gun grease.
- 11.4 Clean the grease fittings with a cloth. Scrape any paint off the front of the fitting(s).
- 11.5 Connect a grease gun to each fitting. Pump grease into the fitting until grease seepage is observed. Be mindful of over-pressurization. Do not force the lever arm if there is strong back pressure as this can lead to reduced life of the component(s). Wipe up excess grease.
- 11.6 Refer to service manual section for grease fitting locations.