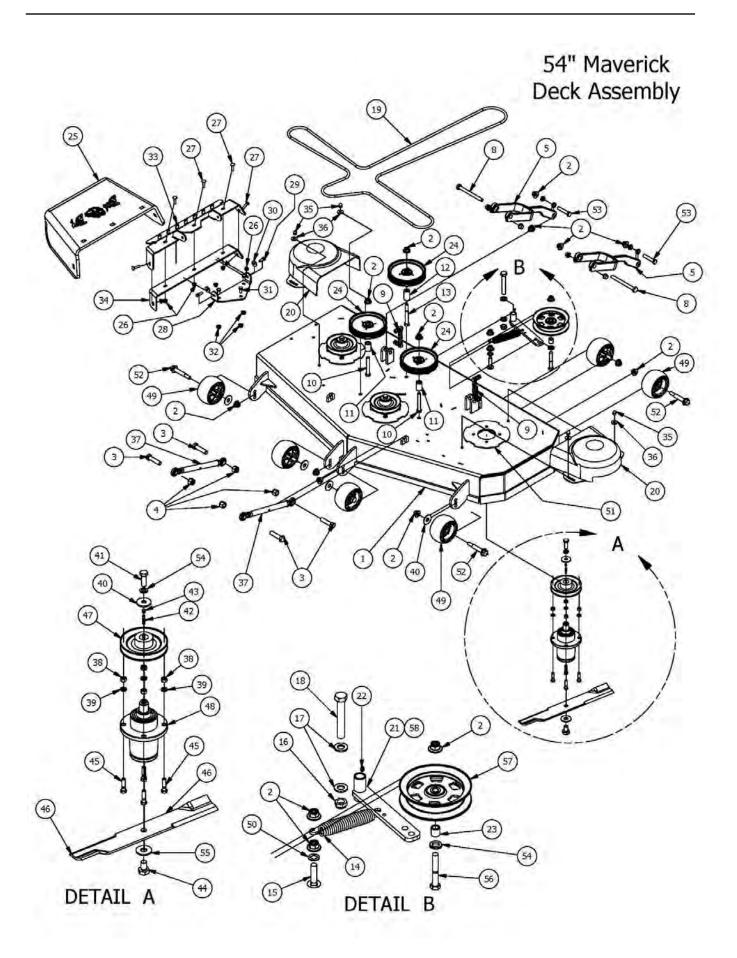

# **SECTION 10: MOWER BLADE MAINTENANCE**

- 10.1 Check mower blades after each use. This is essential for maintaining well-groomed turf. Keep the blades sharp. If a dull blade is used for cutting, the grass will tear rather than cut. This could damage the grass leaving a brown frayed top on the grass within a few hours. A dull blade will also require more power from the engine.
- 10.2 NEVER attempt to straighten a bent blade by heating. NEVER attempt to weld a cracked blade. The blades can break and cause serious injury or death.
- 10.3 NEVER work with blades while engine is running or deck clutch is engaged.
- 10.4 ALWAYS place deck clutch in DISENGAGE position while performing maintenance.
- 10.5 Use blocks when you MUST work under mower.
- 10.6 ALWAYS wear thick gloves when handling blades.
- 10.7 ALWAYS check for blade damage if mower strikes rock, branch, or other objects that could potentially damage the blade.

# **SECTION 11: EQUIPMENT LUBRICATION**

- 11.1 Park the machine on a level surface and disengage the blade control switch.
- 11.2 Move the motion control levers outward to the neutral position, engage parking brake, stop the engine, remove the key, and wait for all moving parts to stop before leaving the operating position.
- 11.3 Grease Type: NGLI grade #2 multi-purpose gun grease.
- 11.4 Clean the grease fittings with a cloth. Scrape any paint off the front of the fitting(s).
- 11.5 Connect a grease gun to each fitting. Pump grease into the fitting until grease seepage is observed. Be mindful of over-pressurization. Do not force the lever arm if there is strong back pressure as this can lead to reduced life of the component(s). Wipe up excess grease.
- 11.6 Refer to service manual section for grease fitting locations.