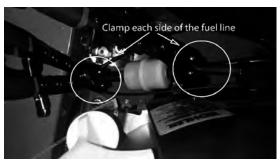

### 3.2 Changing your fuel filter:

- Locate your fuel filter and mark the direction it is facing.
- Clamp each side of the fuel filter to minimize and gas spills.
- 3) Remove the clips from each side of the fuel filter and remove the fuel filter.
- 4) Place the new fuel filter in the same direction as the old and place clips back into place and remove clamps.