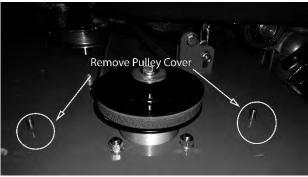

### **SECTION 2: DRIVE BELT**

Shown on the right is the tensioner for your pump belt. Adjusting this will either increase or decrease tension on the belt. Use a ¾" wrench to loosen the jam nuts and either tighten for more belt tension or loosen for less belt tension.

The belt tension should be set between 60-65 lbs.

Use a belt tension gauge to ensure the proper tension. Your dealer or service center will have a belt tension gauge or you can buy one (Part Number 041-9999-00).