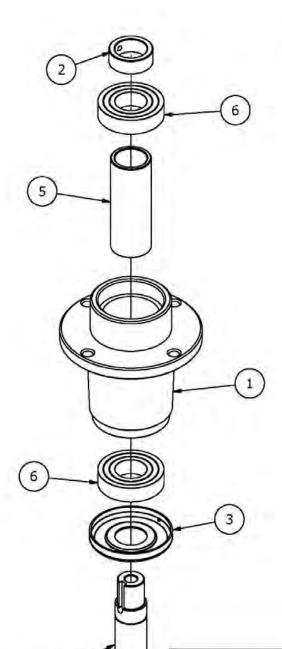

# **SECTION 11: EQUIPMENT LUBRICATION**

- 11.1 Park the machine on a level surface and disengage the blade control switch.
- 11.2 Move the motion control levers outward to the neutral position, engage parking brake, stop the engine, remove the key, and wait for all moving parts to stop before leaving the operating position.
- 11.3 Grease Type: NGLI grade #2 multi-purpose gun grease.
- 11.4 Clean the grease fittings with a cloth. Scrape any paint off the front of the fitting(s).
- 11.5 Connect a grease gun to each fitting. Pump grease into the fitting until grease seepage is observed. Be mindful of over-pressurization. Do not force the lever arm if there is strong back pressure as this can lead to reduced life of the component(s). Wipe up excess grease.
- 11.6 Refer to service manual section for grease fitting locations.