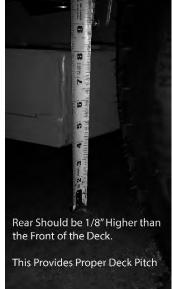

as improper routing can damage the spindles as well as the engine.







### **LEVELING THE DECK:**

- Start on a flat level surface and set the air pressure in all four tires to 12 psi.
- 2) Raise the deck up, and measure all four corners of the deck to see if it is level from left to right and front to back. All decks should be level from left to right and have a 1/8" pitch down in the front.
- Adjusting the chains in the rear of the deck will allow leveling from left to right.
- Adjust the turn buckles in the front of the deck to adjust the pitch up and down.
- 5) In order to use the turn buckles you must first use a 15/16" wrench and loosen the nuts on each side. Use a screwdriver in the middle hole on the turn buckle to spin the unit up and down to adjust the pitch and leveling.













The deck spring tension is critical. If the tension is too high, premature failure of the deck belt and blade spindles can occur. If the tension is too low, the belt can 'jump off' or slip on the pulleys. This results in reduced cut quality and early belt failure

Spring tension adjustments can be made by sliding the bolt shown above forward or backward in the slot of the deck. Belt tension should be 60-65 lbs. for the 48" and 54" decks and 65-70 lbs. for the 60" deck, with the deck at its lowest setting.

Use a belt tension gauge to ensure the proper tension. Your dealer or service center will have a belt tension gauge or you can buy one (Part Number 041-9999-00).

# Deck Belt Tension Adjustment



### **BLADE SHARPENING:**

The blade in the foreground (see photo) was utilized l