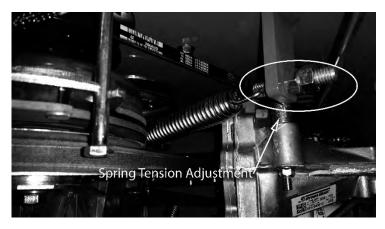

### **SECTION 2: DRIVE BELT**

Shown on the right is the tensioner for your pump belt. Adjusting this will either increase or decrease tension on the belt. Use a ¾" wrench to loosen the jam nuts and either tighten for more belt tension or loosen for less belt tension.

The belt tension should be set between 60-65 lbs.

Use a belt tension gauge to ensure the proper tension. Your dealer or service center will have a belt tension gauge or you can buy one (Part Number 041-9999-00).