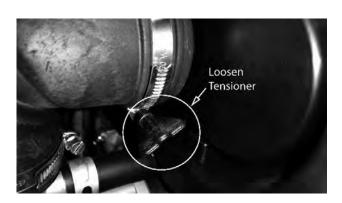

### **SECTION 2: DRIVE BELT**

Shown on the right is the tensioner for your pump belt. Adjusting this will either increase or decrease tension on the belt. Use a ¾" wrench to loosen the jam nuts and either tighten for more belt tension or loosen for less belt tension.

The belt tension should be set between 60-65 lbs.

Use a belt tension gauge to ensure the proper tension. Your dealer or service center will have a belt tension gauge or you can buy one (Part Number 041-9999-00).