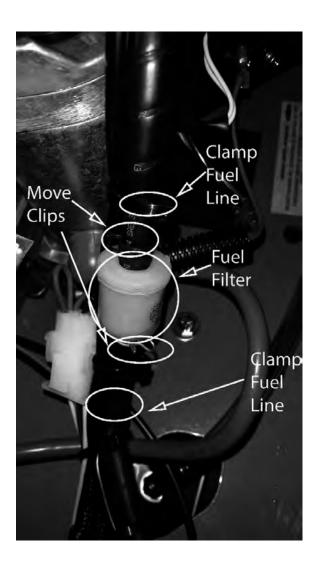

### 3.2 Changing your fuel filter:

- Locate your fuel filter and mark the direction it is facing.
- Clamp each side of the fuel filter to minimize and gas spills.
- 3) Remove the clips from each side of the fuel filter and remove the fuel filter.
- 4) Place the new fuel filter in the same direction as the old and place clips back into place and remove clamps.