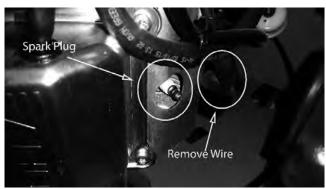

- 1) Remove the wire on the spark plug and use a 5/8" socket to remove the spark plug.
- 2) Check the gap on the spark plug to verify that it is 0.03 in using a feeler gauge.
- 3) If the spark plug is worn, overheated, wet or carbon fouled replace the spark plug.
- 4) Install the plug into cylinder head and torque to 20 ft.-lbs. Be careful not to overtighten the spark plug.