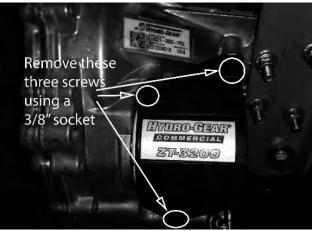

### Changing your hydraulic oil and filter:

- Remove the tops from the hydraulic fluid reservoirs and get an oil drain pan. Lift the mower from the rear will make access to the transaxles easier and allow you to purge the air from the transaxles.
- 2) Remove the three ¼" filter guard screws and filter guard from the ZT-3200 Transaxle. Clean any loose debris from around the perimeter of the filter.
- Place the oil drain pan under the oil filter as the oil filter serves as the drain as well. Remove the oil filter from the transaxle.
- 4) After the oil has drained, wipe the filter base surface off and apply a film of new oil to the gasket of the new replacement filter.
- 5) Install the new filter by hand, turn <sup>3</sup>/<sub>4</sub> to one full turn after the filter gasket contacts the filter base surface.
- 6) Re-install the filter guard with three ½" screws. Torque screws to 65 in. lbs. (7.3 Nm) each.
- 7) Repeat steps 1-6 on the opposite side transaxle drive.