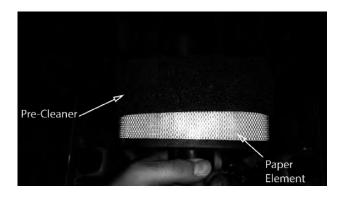

### 3.3 Changing the air cleaner:

- Unlock the air cleaner cover and remove to access the air cleaner.
- Remove the paper element and precleaner.
- Replace or wash precleaner in warm water with detergent. Rinse and allow to air dry.
- Lightly oil precleaner with new engine oil; squeeze out excess oil.
- Replace paper element and place precleaner onto new paper element.
- Install onto base and place cover back on and lock into place.