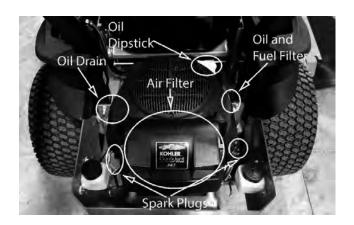

# Kawasaki FS730V

This machine has an oil drain hose installed on the engine to allow for easier oil changes. Bad Boy recommends that the oil and filter be changed after the initial 8 hrs of use, and at intervals of 50 usage hours or yearly, whichever occurs first after that. The oil capacity is 2 quarts. Bad Boy 10W-30 synthetic blend engine oil is recommended for maximum protection.

### 3.1 Changing your engine oil and oil filter:

- Remove oil dipstick and open oil drain using a 10 mm socket or a flat head screwdriver until oil begins flowing. Allow oil to completely drain. (Make sure to have an oil pan ready to capture old oil and properly dispose old oil.)
- 2) The oil filter is located on the right side of the engine. Clean area around oil filter. Place a container under the oil filter to capture any oil and remove filter. Wipe off mounting surface and reinstall drain plug. Torque to 10 ft.-lb.
- 3) Place new filter in shallow pan with open end up. Fill with new oil until oil reaches the bottom of the threads. Allow 2 minutes for oil to be absorbed by filter material.
- Apply a thin film of clean oil to rubber gasket on new filter
- 5) Refer to instructions on oil filter for proper installation.
- Fill crankcase with approximately 2 quarts of new oil.
   Level should top of indicator on dipstick.
- 7) Reinstall oil fill/dipstick and tighten securely.
- 8) Start engine; check for oil leaks. Stop Engine; correct oil leaks. Recheck oil level
- Dispose of used oil and filter in accordance with local ordinances.

- A. Air Cleaner
- B. Air Inlet Guard
- C. Oil Drain Plug
- D. Oil Filter
- E. Spark Plugs/Spark Plug Caps
- F. Oil Gauge
- J. Control Panel
- K. Carburetor

- G. Fuel Pump
- H. Fuel Filter
- I. Electric Starter

The fuel filter is located in the fuel line on the left side of the engine by the starter motor. Replace the filter yearly. Prior to the removal of the old filter, note the direction of fuel flow as indicated on the filter. Have towels readily available in order to quickly remove any fuel leakage. Always use new hose clamps and ensure the security of the new filter by lightly pulling on each hose. Always perform maintenance outdoors or in a well ventilated area. Do not smoke or allow any open flames in the vicinity of any maintenance activities.