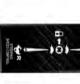

- 1) Remove the wire on the spark plug and use a 5/8" socket to remove the spark plug.
- 2) Check the gap on the spark plug to verify that it is 0.03 in using a feeler gauge.
- 3) If the spark plug is worn, overheated, wet or carbon fouled replace the spark plug.
- 4) Install the plug into cylinder head and torque to 20 ft.-lbs. Be careful not to overtighten the spark plug.

# Spark Plug Component and Details

| A | Wire Gauge       | В | Spark Plug |
|---|------------------|---|------------|
| C | Ground Electrode | D | Gap        |