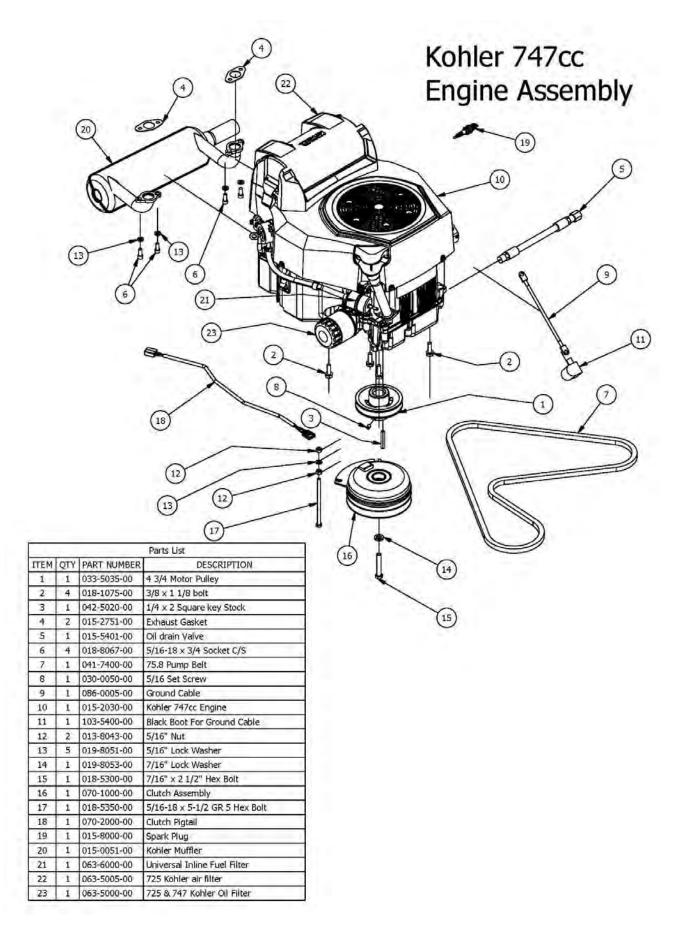

# SECTION 3: ENGINE Kohler Confidant

This machine has an oil drain hose installed on the engine to allow for easier oil changes. Bad Boy recommends that the oil and filter be changed after the initial 8 hrs of use, and at intervals of 50 usage hours or yearly, whichever occurs first after that. The oil capacity is 2 quarts. Bad Boy 10W-30 synthetic blend engine oil is recommended for maximum protection.

### 3.1 Changing your engine oil and oil filter:

- Remove oil dipstick and open oil drain.
   Allow oil to completely drain. (Make sure to have an oil pan ready to capture old oil and properly dispose old oil.)
- 2) The oil filter is located on the right side of the engine. Clean area around oil filter. Place a container under the oil filter to capture any oil and remove filter. Wipe off mounting surface and reinstall drain plug. Torque to 10 ft.\*lb.
- 3) Place new filter in shallow pan with open end up. Fill with new oil until oil reaches the bottom of the threads. Allow 2 minutes for oil to be absorbed by filter material.
- Apply a thin film of clean oil to rubber gasket on new filter
- 5) Refer to instructions on oil filter for proper installation.

- Fill crankcase with approximately 2 quarts of new oil. Level should top of indicator on dipstick.
- 7) Reinstall oil fill/dipstick and tighten securely.
- Start engine; check for oil leaks. Stop Engine; correct oil leaks. Recheck oil level
- Dispose of used oil and filter in accordance with local ordinances.

The fuel filter is located in the fuel line about 12" from the carburetor on the side of the engine. Replace the filter yearly. Prior to the removal of the old filter, note the direction of fuel flow as indicated on the filter. Have towels readily available in order to quickly remove any fuel leakage. Always use new hose clamps and ensure the security of the new filter by lightly pulling on each hose. Always perform maintenance outdoors or in a well ventilated area. Do not smoke or allow any open flames in the vicinity of any maintenance activities.

### 3.2 Changing your fuel filter:

- Locate your fuel filter and mark the direction it is facing.
- Clamp each side of the fuel filter to minimize and gas spills.
- 3) Remove the clips from each side of the fuel filter and remove the fuel filter.
- 4) Place the new fuel filter in the same direction as the old and place clips back into place and remove clamps.

The air cleaner is the engine's only defense against damaging foreign particles. It is very important that the air cleaner element is inspected prior to each use. Remove the element and tap its sides in order to remove debris. Do not blow the filter out using compressed air. Doing so will greatly reduce the air cleaner's effectiveness. Replace yearly; more often in dusty environments. Adhering to these practices will help prevent loss of power and premature engine failure.

### 3.3 Changing the air cleaner:

- Unlock the air cleaner cover and remove to access the air cleaner.
- Remove the paper element and precleaner.
- Replace or wash precleaner in warm water with detergent. Rinse and allow to air dry.
- Lightly oil precleaner with new engine oil; squeeze out excess oil.
- Replace paper element and place precleaner onto new paper element.
- Install onto base and place cover back on and lock into place.

- 1) Remove the wire on the spark plug and use a 5/8" socket to remove the spark plug.
- 2) Check the gap on the spark plug to verify that it is 0.03 in using a feeler gauge.
- 3) If the spark plug is worn, overheated, wet or carbon fouled replace the spark plug.
- 4) Install the plug into cylinder head and torque to 20 ft.-lbs. Be careful not to overtighten the spark plug.

# Spark Plug Component and Details

| A | Wire Gauge       | В | Spark Plug |
|---|------------------|---|------------|
| C | Ground Electrode | D | Gap        |