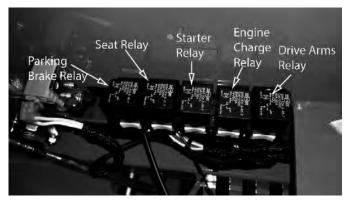

# SAFETY INTERLOCK SYSTEM

Your Bad Boy mower is equipped with a safety interlock system. This system is designed to prevent serious injury or death to the operator and other people or property damage. The system consists of an operator presence switch in the seat, the parking brake, drive lever neutral position, the mower blade engagement switch, and the ignition switch.

- 2.71 With the parking brake engaged, bring lever arms to their inward position, then attempt to start the machine (the blade actuator should be in off position); the engine should not start.
- 2.72 On a level surface, disengage the parking brake and place lever arms to their outward position, then attempt to start the machine (the blade actuator should be in off position); the engine should not start.
- 2.73 Engage parking brake and leave lever arms in outward position, put blade actuator in the on position, then attempt to start the machine; the engine should not start.
- 2.74 Next, start the engine as stated in the "Mower Operation Section", disengage parking brake, and Very Slowly begin to rise from the seat; the engine should stop.
  - If any of these tests fail to produce the results indicated and the problem cannot be identified, contact your Bad Boy Mower dealer or the support contacts in the rear of this manual.