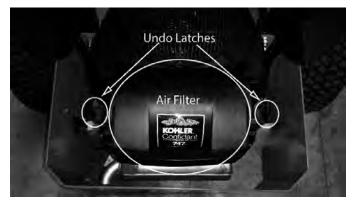

The air cleaner is the engine's only defense against damaging foreign particles. It is very important that the air cleaner element is inspected prior to each use. Remove the element and tap its sides in order to remove debris. Do not blow the filter out using compressed air. Doing so will greatly reduce the air cleaner's effectiveness. Replace yearly; more often in dusty environments. Adhering to these practices will help prevent loss of power and premature engine failure.

### 3.3 Changing the air cleaner:

- Unlock the air cleaner cover and remove to access the air cleaner.
- Remove the paper element and precleaner.
- Replace or wash precleaner in warm water with detergent. Rinse and allow to air dry.
- Lightly oil precleaner with new engine oil; squeeze out excess oil.
- Replace paper element and place precleaner onto new paper element.
- Install onto base and place cover back on and lock into place.