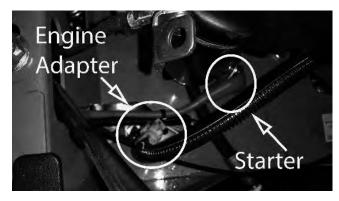

The fuel filter is located in the fuel line on the left side of the engine by the starter motor. Replace the filter yearly. Prior to the removal of the old filter, note the direction of fuel flow as indicated on the filter. Have towels readily available in order to quickly remove any fuel leakage. Always use new hose clamps and ensure the security of the new filter by lightly pulling on each hose. Always perform maintenance outdoors or in a well ventilated area. Do not smoke or allow any open flames in the vicinity of any maintenance activities.