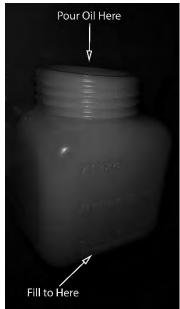

- Drain old oil filters of all free flowing oil prior to disposal. Place used oil in appropriate containers and deliver to an approved recycling collection facility.
- 9) Remove the top port plug from the left side and right side transaxles prior to filling with oil. This will allow the transaxles to vent during oil fill and prevent any air lock within the transaxles.
- 10) Fill with 20W-50 motor oil (Bad Boy Hydrostatic oil is recommended) through the hydraulic fluid reservoirs until it just appears at the bottom of each transaxle's top port (approximately 2 quarts per transaxle, 4quarts total). Install the top port plug into each transaxle as the oil level reaches this port.
- 11) Install and torque the top port plugs to 180in. lbs. (20.3Nm).
- 12) Continue to fill the transaxle through the hydraulic fluid reservoirs until the "Full Cold" line is reached on the hydraulic fluid reservoirs.
- 13) Re-install the caps on the hydraulic fluid reservoirs.
- 14) Purge the air form the transaxles. With your mowers tires off the ground disengage the brake and start the engine.
- 15) Pull the neutral bypass levers which are located on each side of the muffler. Then slowly move the drive arms in the forward and reverse direction 5 to 6 times.
- 16) Push the neutral bypass levers back into place. Move the drive arms forward and backwards 5 to 6 times slowly. Check the oil level, and add oil as required after stopping the engine.
- 17) It may be necessary to repeat steps 15 and 16 until all the air is completely purged from the system. When the transaxle operates at normal noise levels and moves smoothly foward and reverse at normal speeds, then the transaxle is considered purged.