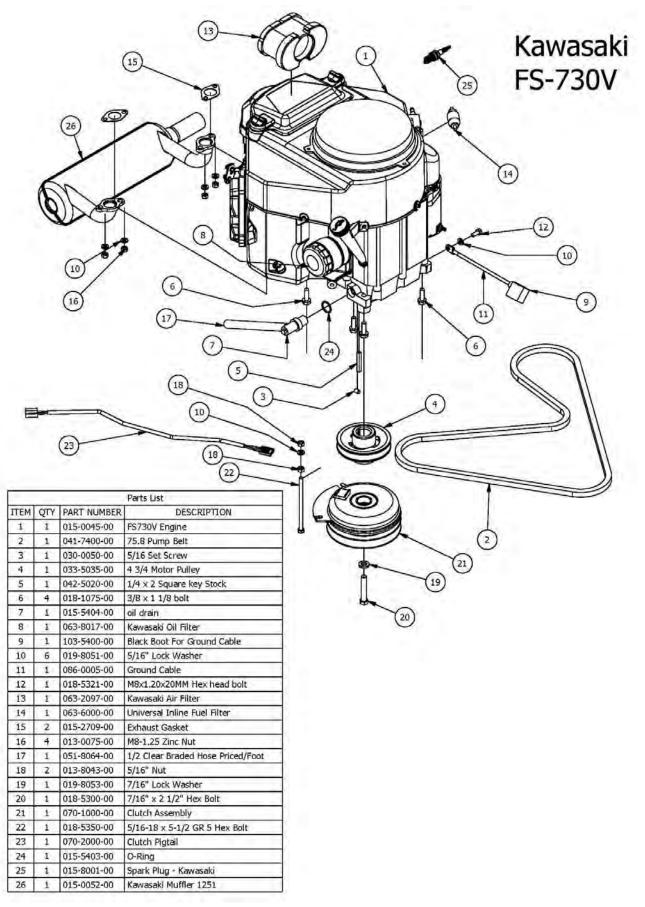

# Kawasaki FS730V

This machine has an oil drain hose installed on the engine to allow for easier oil changes. Bad Boy recommends that the oil and filter be changed after the initial 8 hrs of use, and at intervals of 50 usage hours or yearly, whichever occurs first after that. The oil capacity is 2 quarts. Bad Boy 10W-30 synthetic blend engine oil is recommended for maximum protection.

### 3.1 Changing your engine oil and oil filter:

- Remove oil dipstick and open oil drain using a 10 mm socket or a flat head screwdriver until oil begins flowing. Allow oil to completely drain. (Make sure to have an oil pan ready to capture old oil and properly dispose old oil.)
- 2) The oil filter is located on the right side of the engine. Clean area around oil filter. Place a container under the oil filter to capture any oil and remove filter. Wipe off mounting surface and reinstall drain plug. Torque to 10 ft.-lb.
- 3) Place new filter in shallow pan with open end up. Fill with new oil until oil reaches the bottom of the threads. Allow 2 minutes for oil to be absorbed by filter material.
- Apply a thin film of clean oil to rubber gasket on new filter
- 5) Refer to instructions on oil filter for proper installation.
- Fill crankcase with approximately 2 quarts of new oil.
   Level should top of indicator on dipstick.
- 7) Reinstall oil fill/dipstick and tighten securely.
- 8) Start engine; check for oil leaks. Stop Engine; correct oil leaks. Recheck oil level
- Dispose of used oil and filter in accordance with local ordinances.

- A. Air Cleaner
- B. Air Inlet Guard
- C. Oil Drain Plug
- D. Oil Filter
- E. Spark Plugs/Spark Plug Caps
- F. Oil Gauge
- J. Control Panel
- K. Carburetor

- G. Fuel Pump
- H. Fuel Filter
- I. Electric Starter

The fuel filter is located in the fuel line on the left side of the engine by the starter motor. Replace the filter yearly. Prior to the removal of the old filter, note the direction of fuel flow as indicated on the filter. Have towels readily available in order to quickly remove any fuel leakage. Always use new hose clamps and ensure the security of the new filter by lightly pulling on each hose. Always perform maintenance outdoors or in a well ventilated area. Do not smoke or allow any open flames in the vicinity of any maintenance activities.

### 3.2 Changing your fuel filter:

- Locate your fuel filter and mark the direction it is facing.
- Clamp each side of the fuel filter to minimize and gas spills.
- Remove the clips from each side of the fuel filter and remove the fuel filter.
- Place the new fuel filter in the same direction as the old and place clips back into place and remove clamps.