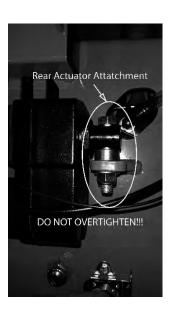

- 1.1 All Bad Boy engines use 10W-30 engine oil. For maximum protection, Bad Boy synthetic blend engine oil is recommended.
- 1.2 All Bad Boy hydraulic systems use 20W-50 engine oil (Conventional or Synthetic). Bad Boy Hydrostatic oil is recommended.
- 1.3 All Bad Boy Mowers use hi-temp multi-purpose grease. NLGI No. 2 for the grease fittings.
- 1.4 Mayerick models have 12 psi in both front and rear tires.
- 1.5 Most Kohler and Kawasaki engines hold approximately two (2) quarts of motor oil. Be careful not to over fill engine oil. Refer to the engine's service manual.