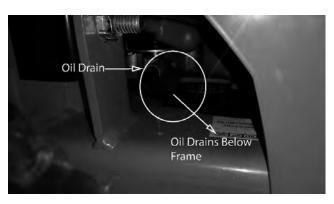

# SECTION 3: ENGINE Kohler Confidant

This machine has an oil drain hose installed on the engine to allow for easier oil changes. Bad Boy recommends that the oil and filter be changed after the initial 8 hrs of use, and at intervals of 50 usage hours or yearly, whichever occurs first after that. The oil capacity is 2 quarts. Bad Boy 10W-30 synthetic blend engine oil is recommended for maximum protection.

### 3.1 Changing your engine oil and oil filter:

- Remove oil dipstick and open oil drain.
   Allow oil to completely drain. (Make sure to have an oil pan ready to capture old oil and properly dispose old oil.)
- 2) The oil filter is located on the right side of the engine. Clean area around oil filter. Place a container under the oil filter to capture any oil and remove filter. Wipe off mounting surface and reinstall drain plug. Torque to 10 ft.\*lb.
- 3) Place new filter in shallow pan with open end up. Fill with new oil until oil reaches the bottom of the threads. Allow 2 minutes for oil to be absorbed by filter material.
- Apply a thin film of clean oil to rubber gasket on new filter
- 5) Refer to instructions on oil filter for proper installation.