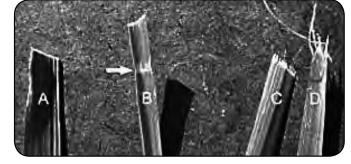

# **MOWING TIPS:**

- Mow header strips at the ends of the lawn and around flower beds first. Make them wide enough that you can turn the mower
  around in the already mown section. Then mow back and forth between these header strips overlapping each lap by about 1/8 the
  width of the mower's deck.
- Don't cut your grass too short, particularly cool season grasses. Higher heights usually provide for a deeper root system, looks better, and is less likely to have weeds invading, particularly crabgrass.
- Don't remove any more than one third of the grass leaf at any one cutting. If circumstances arise that a lawn gets too tall and you just have to lop off a bunch to get caught up, bite the bullet and break it down into several mowings to get caught up with 3 or so days between cuttings.
- NEVER SCALP YOUR LAWN. Scalping severely damages the root system to such a degree that it may die.
- Avoid mowing when the grass is wet or when it's dark
- Avoid throwing grass clippings into the street and driveway where they can be washed into the sewer system. After mowing, clean up driveway and walkways.
- When mowing remove only a third with each cutting (except for the first mowing of the season when it's ok to remove more). You can safely leave clippings that will quickly decompose and add nutrients back into the soil. Contrary to popular opinion, grass clippings do not add to thatch buildup. Grass blades are made up of about 75% water.
- Mow your lawn in a different direction with each mowing, especially with lawns of shorter grass types. Altering the direction ensures a more even cut since grass blades will grow more erect and less likely to develop into a set pattern.
- Keep your mower's blade sharp, which means having it sharpened several times during the mowing season. Keep several blades around so you'll always have a sharp one on hand. Sharp blades cut the grass cleanly and help mulch clippings into small pieces which break down guickly.
- Don't forget to change your mower's oil at least once during the mowing season. For brand new mowers, change the oil after about 5 hours of operation during the initial break-in period.
- At the end of the mowing season use a fuel stabilizer in the remaining gasoline
- In the spring, don't use that old gas unless you properly used a fuel stabilizer, it can cause a number of problems. Better to use fresh gasoline to begin the new mowing season.
- Leaf blade A demonstrates what a leaf blade should look like after mowing with a sharp blade.
- Leaf blade B demonstrates a leaf blade that was injured by a dull mower blade.
- Leaf blade C was cut by the mower but indicates that the mower blade is not sharp enough. The shredded white tissue protruding from the leaf blades C and D is the vascular tissue of the plant.