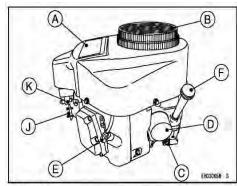

- A. Air Cleaner
- B. Air Inlet Guard
- C. Oil Drain Plug
- D. Oil Filter
- E. Spark Plugs/Spark Plug Caps
- F. Oil Gauge
- J. Control Panel
- K. Carburetor

- G. Fuel Pump
- H. Fuel Filter
- I. Electric Starter