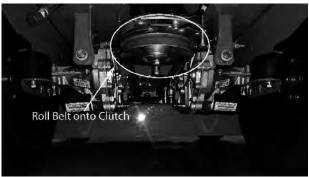

### **SECTION 2: DRIVE BELT**

Shown on the right is the tensioner for your pump belt. Adjusting this will either increase or decrease tension on the belt. Use a ¾" wrench to loosen the jam nuts and either tighten for more belt tension or loosen for less belt tension.

The belt tension should be set between 60-65 lbs.

Use a belt tension gauge to ensure the proper tension. Your dealer or service center will have a belt tension gauge or you can buy one (Part Number 041-9999-00).