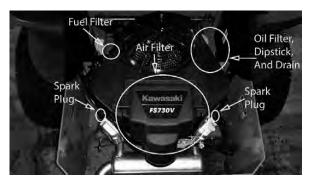

The fuel filter is located in the fuel line about 12" from the carburetor on the side of the engine. Replace the filter yearly. Prior to the removal of the old filter, note the direction of fuel flow as indicated on the filter. Have towels readily available in order to quickly remove any fuel leakage. Always use new hose clamps and ensure the security of the new filter by lightly pulling on each hose. Always perform maintenance outdoors or in a well ventilated area. Do not smoke or allow any open flames in the vicinity of any maintenance activities.

The air cleaner is the engine's only defense against damaging foreign particles. It is very important that the air cleaner element is inspected prior to each use. Remove the element and tap its sides in order to remove debris. Do not blow the filter out using compressed air. Doing so will greatly reduce the air cleaner's effectiveness. Replace yearly; more often in dusty environments. Adhering to these practices will help prevent loss of power and premature engine failure.

- A. Air Cleaner
- B. Air Inlet Guard
- C. Oil Drain Plug
- D. Oil Filter
- E. Spark Plugs/Spark Plug Caps
- F. Oil Gauge
- J. Control Panel
- K. Carburetor

- G. Fuel Pump
- H. Fuel Filter
- I. Electric Starter

The fuel filter is located in the fuel line on the left side of the engine by the starter motor. Replace the filter yearly. Prior to the removal of the old filter, note the direction of fuel flow as indicated on the filter. Have towels readily available in order to quickly remove any fuel leakage. Always use new hose clamps and ensure the security of the new filter by lightly pulling on each hose. Always perform maintenance outdoors or in a well ventilated area. Do not smoke or allow any open flames in the vicinity of any maintenance activities.