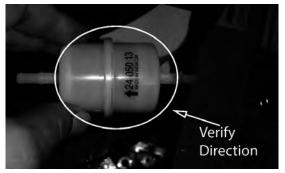

The fuel filter is located in the fuel line about 12" from the carburetor on the side of the engine. Replace the filter yearly. Prior to the removal of the old filter, note the direction of fuel flow as indicated on the filter. Have towels readily available in order to quickly remove any fuel leakage. Always use new hose clamps and ensure the security of the new filter by lightly pulling on each hose. Always perform maintenance outdoors or in a well ventilated area. Do not smoke or allow any open flames in the vicinity of any maintenance activities.

### 3.2 Changing your fuel filter:

- Locate your fuel filter and mark the direction it is facing.
- Clamp each side of the fuel filter to minimize and gas spills.
- 3) Remove the clips from each side of the fuel filter and remove the fuel filter.
- 4) Place the new fuel filter in the same direction as the old and place clips back into place and remove clamps.