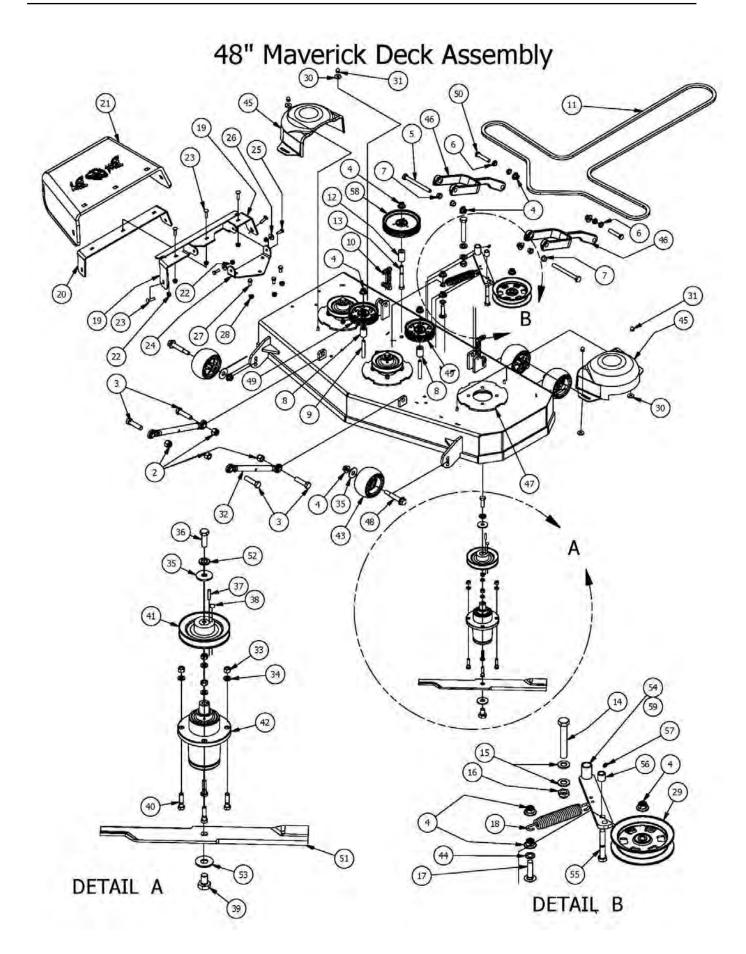

### **SECTION 2: DRIVE BELT**

Shown on the right is the tensioner for your pump belt. Adjusting this will either increase or decrease tension on the belt. Use a ¾" wrench to loosen the jam nuts and either tighten for more belt tension or loosen for less belt tension.

The belt tension should be set between 60-65 lbs.

Use a belt tension gauge to ensure the proper tension. Your dealer or service center will have a belt tension gauge or you can buy one (Part Number 041-9999-00).