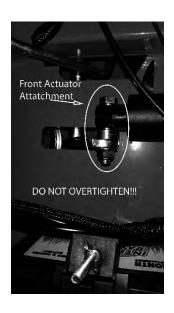

dc at this wire with engine at full throttle.

If you are having issues starting your mower ensure the signal wire is connected to your starter solenoid













Check the condition and connection of the relays located under the control panel. Ensure that they are clean and connected. Make sure that wire terminal ends have not been pushed out of the relay block.



The linear actuator is the mechanism that raises and lowers the deck. If it ever starts to make noise when raising and lowering the deck you might find it necessary to tighten the nuts and bolts on the front and rear of the actuator. Be careful not to overtighten these as you can damage the actuator. Also if your actuator ever stops working make sure to check the fuse under the control panel as shown on the previous page.









# **SECTION 5: FRAME**

The front fork nuts require a torque of 40ft-lbs. While applying this torque, turn the fork itself to ensure no damage is done to the bearing. This operation is only necessary if a repair requires it. To access the recessed front fork nuts, remove the dust cap by prying gently using a flat-head screwdriver. Once cap is removed, a 36mm socket will be needed for top nut. You will need to secure the bottom nut with a 1 1/2". wrench. Once you have torqued the nuts to 40 ft.-lbs., reapply the dust cap by gently tapping around its edges. Do NOT hit center of cap.





Torque rear wheel lugs to 65-75 ft. lbs. Re-torque at every oil change and check at every mowing.



There is one grease fitting on each of the actuator bar pillow blocks located under the fuel tanks