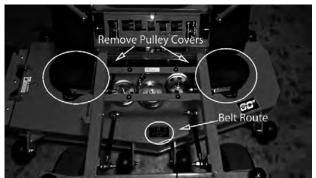

### **SECTION 2: DRIVE BELT**

Shown on the right is the tensioner for your pump belt. Adjusting this will either increase or decrease tension on the belt. Use a ¾" wrench to loosen the jam nuts and either tighten for more belt tension or loosen for less belt tension.

The belt tension should be set between 60-65 lbs.

Use a belt tension gauge to ensure the proper tension. Your dealer or service center will have a belt tension gauge or you can buy one (Part Number 041-9999-00).