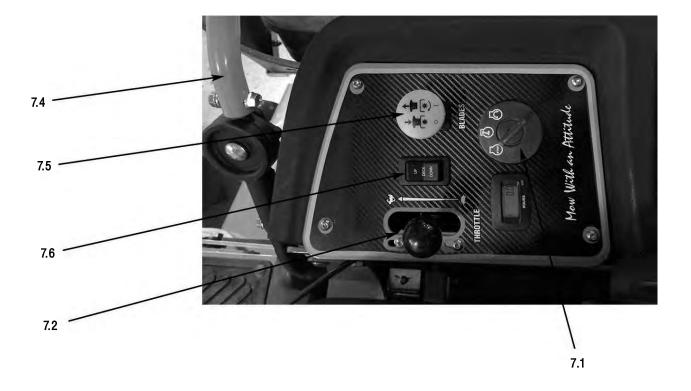

# **SECTION 7: CONTROLS**

- 7.1 **Ignition Switch**—Bad Boy mowers have a three position ignition switch: off, run, and start. With key inserted, rotate it clockwise to START position and release key when engine starts, and switch will automatically return to he RUN position.
- 7.2 **Throttle Control**—A cable is connected to the engine throttle for controlling engine speed. Move lever forward to increase engine rpm, move lever backward to decrease engine rpm.
- 7.3 **Choke Control**—(Not pictured) When the lever is in the down position, the choke is in the off (run) position. When the lever is pulled up, the choke is in the on (start) position. Do not operate the machine in the on (start) position.
- 7.4 **Control Levers**—These levers control the mower's speed, direction, and neutral lock. These levers are used to steer, accelerate, decelerate and change direction. (Drive Arms)
- 7.5 **Blade Engage Switch**—This switch engages the blades. Pull the switch up to engage the blades and push the switch down to disengage the blades.
- 7.6 **Deck Lift Control**—The deck lift switch is used to raise and lower the deck.