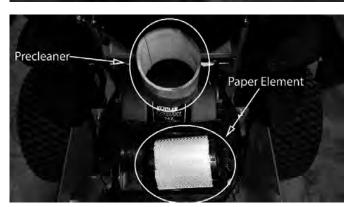

The air cleaner is the engine's only defense against damaging foreign particles. It is very important that the air cleaner element is inspected prior to each use. Remove the element and tap its sides in order to remove debris. Do not blow the filter out using compressed air. Doing so will greatly reduce the air cleaner's effectiveness. Replace yearly; more often in dusty environments. Adhering to these practices will help prevent loss of power and premature engine failure.

### 3.3 Changing the air cleaner:

- Unlock the air cleaner cover and remove to access the air cleaner.
- Remove the paper element and precleaner.
- Replace or wash precleaner in warm water with detergent. Rinse and allow to air dry.
- Lightly oil precleaner with new engine oil; squeeze out excess oil.
- Replace paper element and place precleaner onto new paper element.
- Install onto base and place cover back on and lock into place.