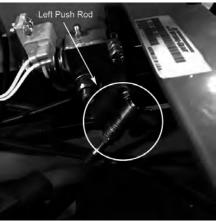

When adjusting the tracking on the mower, the length of the pushrods can be changed by screwing the pivot joint in or out on the ends of the rods. Shortening the overall length of the rod slows the pump down. Lengthening the rod will increase the speed of the pump.