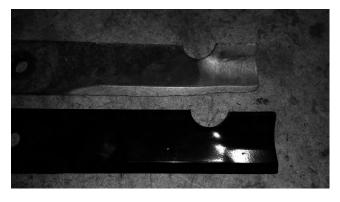

# **HOW TO CHOOSE THE RIGHT BLADE**

Essentially there are only TWO basic styles of mowing blades used or approved for use on our current products:

- 1) The standard style of mowing blade is essentially designed for cutting grass and effectively discharging the clippings out from the deck to fall onto the lawn or to be captured in a grass collection system. Standard blades are also referred to as "2-in-1" (discharging & bagging) or "high-lift" blades (because they are designed to create a higher-lifting airflow).
- 2) Mulching blades generally have a more curved style surface and frequently include extra cutting surfaces along the blade edges. These blades may also come in a "+" design (which is actually two individual blades arranged in a perpendicular fashion to enhance mulching). The "+" blades are usually found on older style mowers; newer ones utilize blades with more advanced mulching technology. Mulching blades may also be referred to as "3-in-1" (mulching, discharging & bagging) or "all-purpose" blades.

Bear in mind that the re-circulating airflow design of 3/1 blades makes them less efficient at discharging grass clippings than a standard 2/1 blade. As with most all-purpose tools, there is some give and take as opposed to using a tool designed for a more specific purpose.

If you're experiencing less-than-desired cutting or discharging performance with a 3/1 blade, you may want to check into using a 2/1 blade. Conversely, if you're using a 2/1 blade and want to mulch clippings, you should see about the availability of mulching blades or a mulching kit.\*