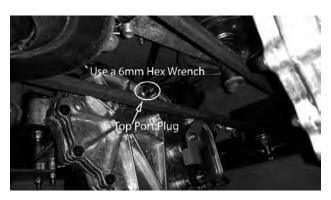

- Drain old oil filters of all free flowing oil prior to disposal. Place used oil in appropriate containers and deliver to an approved recycling collection facility.
- 9) Remove the top port plug from the left side and right side transaxles prior to filling with oil. This will allow the transaxles to vent during oil fill and prevent any air lock within the transaxles.
- 10) Fill with 20W-50 motor oil (Bad Boy Hydrostatic oil is recommended) through the hydraulic fluid reservoirs until it just appears at the bottom of each transaxle's top port (approximately 2 quarts per transaxle, 4quarts total). Install the top port plug into each transaxle as the oil level reaches this port.
- 11) Install and torque the top port plugs to 180in. lbs. (20.3Nm).
- 12) Continue to fill the transaxle through the hydraulic fluid reservoirs until the "Full Cold" line is reached on the hydraulic fluid reservoirs.
- 13) Re-install the caps on the hydraulic fluid reservoirs.
- 14) Purge the air form the transaxles. With your mowers tires off the ground disengage the brake and start the engine.
- 15) Pull the neutral bypass levers which are located on each side of the muffler. Then slowly move the drive arms in the forward and reverse direction 5 to 6 times.
- 16) Push the neutral bypass levers back into place. Move the drive arms forward and backwards 5 to 6 times slowly. Check the oil level, and add oil as required after stopping the engine.
- 17) It may be necessary to repeat steps 15 and 16 until all the air is completely purged from the system. When the transaxle operates at normal noise levels and moves smoothly foward and reverse at normal speeds, then the transaxle is considered purged.