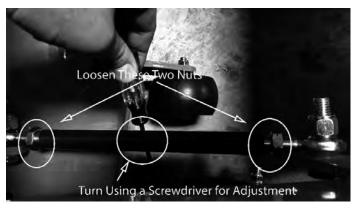

When adjusting the tracking on the mower, the length of the pushrods can be changed by screwing the pivot joint in or out on the ends of the rods. Shortening the overall length of the rod slows the pump down. Lengthening the rod will increase the speed of the pump.

### **SECTION 2: DRIVE BELT**

Shown on the right is the tensioner for your pump belt. Adjusting this will either increase or decrease tension on the belt. Use a ¾" wrench to loosen the jam nuts and either tighten for more belt tension or loosen for less belt tension.