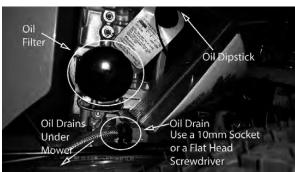

### 3.1 Changing your engine oil and oil filter:

- Remove oil dipstick and open oil drain using a 10 mm socket or a flat head screwdriver until oil begins flowing. Allow oil to completely drain. (Make sure to have an oil pan ready to capture old oil and properly dispose old oil.)
- 2) The oil filter is located on the right side of the engine. Clean area around oil filter. Place a container under the oil filter to capture any oil and remove filter. Wipe off mounting surface and reinstall drain plug. Torque to 10 ft.-lb.
- 3) Place new filter in shallow pan with open end up. Fill with new oil until oil reaches the bottom of the threads. Allow 2 minutes for oil to be absorbed by filter material.
- Apply a thin film of clean oil to rubber gasket on new filter
- 5) Refer to instructions on oil filter for proper installation.
- Fill crankcase with approximately 2 quarts of new oil.
   Level should top of indicator on dipstick.
- 7) Reinstall oil fill/dipstick and tighten securely.
- 8) Start engine; check for oil leaks. Stop Engine; correct oil leaks. Recheck oil level
- Dispose of used oil and filter in accordance with local ordinances.