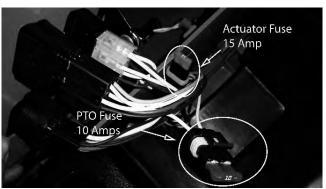

# **SECTION 6: TROUBLESHOOTING**

- 6.1 **Q:** How do I prevent an uneven cutting pattern and increase the quality of cut?
- 6.1 A: Check tire pressure, check blade sharpness (replace blades or sharpen at least once per year or when needed), make sure blades are tightened properly, check spring and belt tension, check the underside of the deck to ensure the mower deck is free of grass build-up and debris, make sure your machine is at full throttle, and vary your mowing pattern each time you cut your grass.
- 6.2 **Q:** What should I do if my mower won't start?
- 6.2 A: Check battery charge and connection (grounds), check your fuel (make sure fuel is less than 30 days old and contains no water), make sure your spark plug is in good condition and spark plug wire is attached, and make sure air filter is clean (a dirty filter makes it more difficult for the engine to draw air). Check the integrity of the 25 amp main fuse; also check for any bare wires and/or bad connections.
- 6.3 **Q:** What should I do if the blades won't engage?
- 6.3 **A:** Make sure the safety switch is plugged in on the bottom of seat. Check the underside of the PTO engager to ensure the plug is secure at switch. Also check PTO fuse underneath operator console (10amps)
- 6.4 **Q:** What type of fuel is recommended for my mower?
- 6.4 A: We recommend that you use a name brand fuel to ensure quality. Use fuel with an octane rating near 87. Higher octane fuels offer no benefit. By law, E-15 fuel is not permitted. Usage of E-15 will result in premature engine failure.
- 6.5 **Q:** Do you offer touch-up paint for your mowers?
- 6.5 **A:** Touch-up paint is available. Contact your local dealer for more information.
- 6.6 **Q:** How durable is the electric deck lift?
- 6.6 **A:** The actuator which controls the deck height is designed for moving loads of up to 1000 pounds and has a static holding capability which exceeds 3,000 pounds. Our ¼" deck weighs approximately 250 pounds which is only 25% of working capability. If deck lift will not operate, check fuse located underneath operator console (15amp).
- 6.7 **Q:***How do i clean my mower?*
- 6.7 A: It is recommended that you use an air hose or blower to remove dust and debris from the mower, to ensure there is not a build up of grass on the mower deck and engine compartment, which could become a fire hazard. If you must wash the mower, ensure you run the engine to operating temp to dry water and engage the blades to spin off any standing water on the pulleys. Avoid spraying water onto electrical components and bearings, to prevent premature failure of these parts.