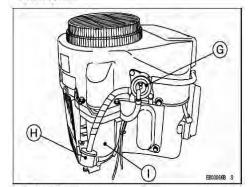

- A. Air Cleaner
- B. Air Inlet Guard
- C. Oil Drain Plug
- D. Oil Filter
- E. Spark Plugs/Spark Plug Caps
- F. Oil Gauge
- J. Control Panel
- K. Carburetor

- G. Fuel Pump
- H. Fuel Filter
- I. Electric Starter

The fuel filter is located in the fuel line on the left side of the engine by the starter motor. Replace the filter yearly. Prior to the removal of the old filter, note the direction of fuel flow as indicated on the filter. Have towels readily available in order to quickly remove any fuel leakage. Always use new hose clamps and ensure the security of the new filter by lightly pulling on each hose. Always perform maintenance outdoors or in a well ventilated area. Do not smoke or allow any open flames in the vicinity of any maintenance activities.