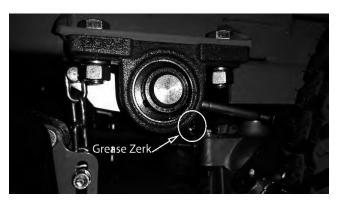

# **SECTION 11: EQUIPMENT LUBRICATION**

- 11.1 Park the machine on a level surface and disengage the blade control switch.
- 11.2 Move the motion control levers outward to the neutral position, engage parking brake, stop the engine, remove the key, and wait for all moving parts to stop before leaving the operating position.
- 11.3 Grease Type: NGLI grade #2 multi-purpose gun grease.
- 11.4 Clean the grease fittings with a cloth. Scrape any paint off the front of the fitting(s).
- 11.5 Connect a grease gun to each fitting. Pump grease into the fitting until grease seepage is observed. Be mindful of over-pressurization. Do not force the lever arm if there is strong back pressure as this can lead to reduced life of the component(s). Wipe up excess grease.
- 11.6 Refer to service manual section for grease fitting locations.

# **HOW TO CHOOSE THE RIGHT BLADE**

Essentially there are only TWO basic styles of mowing blades used or approved for use on our current products:

- 1) The standard style of mowing blade is essentially designed for cutting grass and effectively discharging the clippings out from the deck to fall onto the lawn or to be captured in a grass collection system. Standard blades are also referred to as "2-in-1" (discharging & bagging) or "high-lift" blades (because they are designed to create a higher-lifting airflow).
- 2) Mulching blades generally have a more curved style surface and frequently include extra cutting surfaces along the blade edges. These blades may also come in a "+" design (which is actually two individual blades arranged in a perpendicular fashion to enhance mulching). The "+" blades are usually found on older style mowers; newer ones utilize blades with more advanced mulching technology. Mulching blades may also be referred to as "3-in-1" (mulching, discharging & bagging) or "all-purpose" blades.