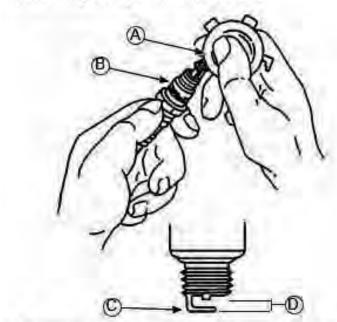

- 1) Remove the wire on the spark plug and use a 5/8" socket to remove the spark plug.
- 2) Check the gap on the spark plug to verify that it is 0.03 in using a feeler gauge.
- 3) If the spark plug is worn, overheated, wet or carbon fouled replace the spark plug.
- 4) Install the plug into cylinder head and torque to 20 ft.-lbs. Be careful not to overtighten the spark plug.

# Spark Plug Component and Details

| A | Wire Gauge       | В | Spark Plug |
|---|------------------|---|------------|
| C | Ground Electrode | D | Gap        |