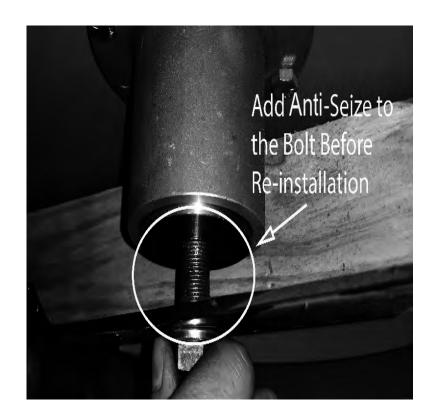

# **SECTION 10: MOWER BLADE MAINTENANCE**

- 10.1 Check mower blades after each use. This is essential for maintaining well-groomed turf. Keep the blades sharp. If a dull blade is used for cutting, the grass will tear rather than cut. This could damage the grass leaving a brown frayed top on the grass within a few hours. A dull blade will also require more power from the engine.
- 10.2 NEVER attempt to straighten a bent blade by heating. NEVER attempt to weld a cracked blade. The blades can break and cause serious injury or death.
- 10.3 NEVER work with blades while engine is running or deck clutch is engaged.
- 10.4 ALWAYS place deck clutch in DISENGAGE position while performing maintenance.
- 10.5 Use blocks when you MUST work under mower.
- 10.6 ALWAYS wear thick gloves when handling blades.
- 10.7 ALWAYS check for blade damage if mower strikes rock, branch, or other objects that could potentially damage the blade.