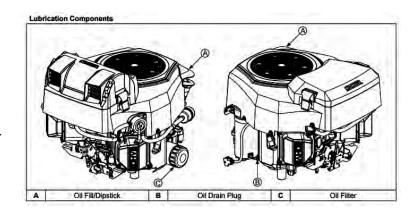

# SECTION 3: ENGINE Kohler Confidant

This machine has an oil drain hose installed on the engine to allow for easier oil changes. Bad Boy recommends that the oil and filter be changed after the initial 8 hrs of use, and at intervals of 50 usage hours or yearly, whichever occurs first after that. The oil capacity is 2 quarts. Bad Boy 10W-30 synthetic blend engine oil is recommended for maximum protection.

### 3.1 Changing your engine oil and oil filter:

- Remove oil dipstick and open oil drain.
   Allow oil to completely drain. (Make sure to have an oil pan ready to capture old oil and properly dispose old oil.)
- 2) The oil filter is located on the right side of the engine. Clean area around oil filter. Place a container under the oil filter to capture any oil and remove filter. Wipe off mounting surface and reinstall drain plug. Torque to 10 ft.\*lb.
- 3) Place new filter in shallow pan with open end up. Fill with new oil until oil reaches the bottom of the threads. Allow 2 minutes for oil to be absorbed by filter material.
- Apply a thin film of clean oil to rubber gasket on new filter
- 5) Refer to instructions on oil filter for proper installation.

- Fill crankcase with approximately 2 quarts of new oil. Level should top of indicator on dipstick.
- 7) Reinstall oil fill/dipstick and tighten securely.
- Start engine; check for oil leaks. Stop Engine; correct oil leaks. Recheck oil level
- Dispose of used oil and filter in accordance with local ordinances.