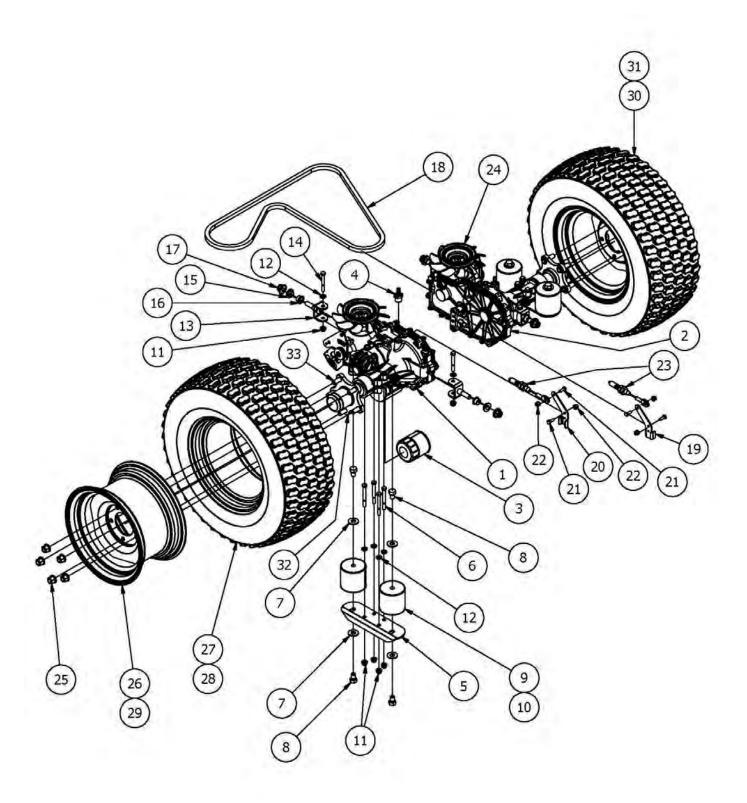

## **SECTION 1: HYDROSTATIC SYSTEM**

The hydraulic fluid reservoirs are accessed by raising the seat. Notice the "full cold" line at the bottom of the tank. Use only 20W-50 motor oil in this tank. (Bad Boy Hydrostatic oil is recommended)

### Changing your hydraulic oil and filter:

- Remove the tops from the hydraulic fluid reservoirs and get an oil drain pan. Lift the mower from the rear will make access to the transaxles easier and allow you to purge the air from the transaxles.
- 2) Remove the three ¼" filter guard screws and filter guard from the ZT-3200 Transaxle. Clean any loose debris from around the perimeter of the filter.
- Place the oil drain pan under the oil filter as the oil filter serves as the drain as well. Remove the oil filter from the transaxle.
- 4) After the oil has drained, wipe the filter base surface off and apply a film of new oil to the gasket of the new replacement filter.
- 5) Install the new filter by hand, turn <sup>3</sup>/<sub>4</sub> to one full turn after the filter gasket contacts the filter base surface.
- 6) Re-install the filter guard with three ½" screws. Torque screws to 65 in. lbs. (7.3 Nm) each.
- 7) Repeat steps 1-6 on the opposite side transaxle drive.

- Drain old oil filters of all free flowing oil prior to disposal. Place used oil in appropriate containers and deliver to an approved recycling collection facility.
- 9) Remove the top port plug from the left side and right side transaxles prior to filling with oil. This will allow the transaxles to vent during oil fill and prevent any air lock within the transaxles.
- 10) Fill with 20W-50 motor oil (Bad Boy Hydrostatic oil is recommended) through the hydraulic fluid reservoirs until it just appears at the bottom of each transaxle's top port (approximately 2 quarts per transaxle, 4quarts total). Install the top port plug into each transaxle as the oil level reaches this port.
- 11) Install and torque the top port plugs to 180in. lbs. (20.3Nm).
- 12) Continue to fill the transaxle through the hydraulic fluid reservoirs until the "Full Cold" line is reached on the hydraulic fluid reservoirs.
- 13) Re-install the caps on the hydraulic fluid reservoirs.
- 14) Purge the air form the transaxles. With your mowers tires off the ground disengage the brake and start the engine.
- 15) Pull the neutral bypass levers which are located on each side of the muffler. Then slowly move the drive arms in the forward and reverse direction 5 to 6 times.
- 16) Push the neutral bypass levers back into place. Move the drive arms forward and backwards 5 to 6 times slowly. Check the oil level, and add oil as required after stopping the engine.
- 17) It may be necessary to repeat steps 15 and 16 until all the air is completely purged from the system. When the transaxle operates at normal noise levels and moves smoothly foward and reverse at normal speeds, then the transaxle is considered purged.

Under the rear of the mower, you will find the two levers shown in the image. These bypass levers serve as a neutral for mowing the mowers while the engine is not running. Pull the levers out and lock them into place to activate the bypass.

When adjusting the tracking on the mower, the length of the pushrods can be changed by screwing the pivot joint in or out on the ends of the rods. Shortening the overall length of the rod slows the pump down. Lengthening the rod will increase the speed of the pump.